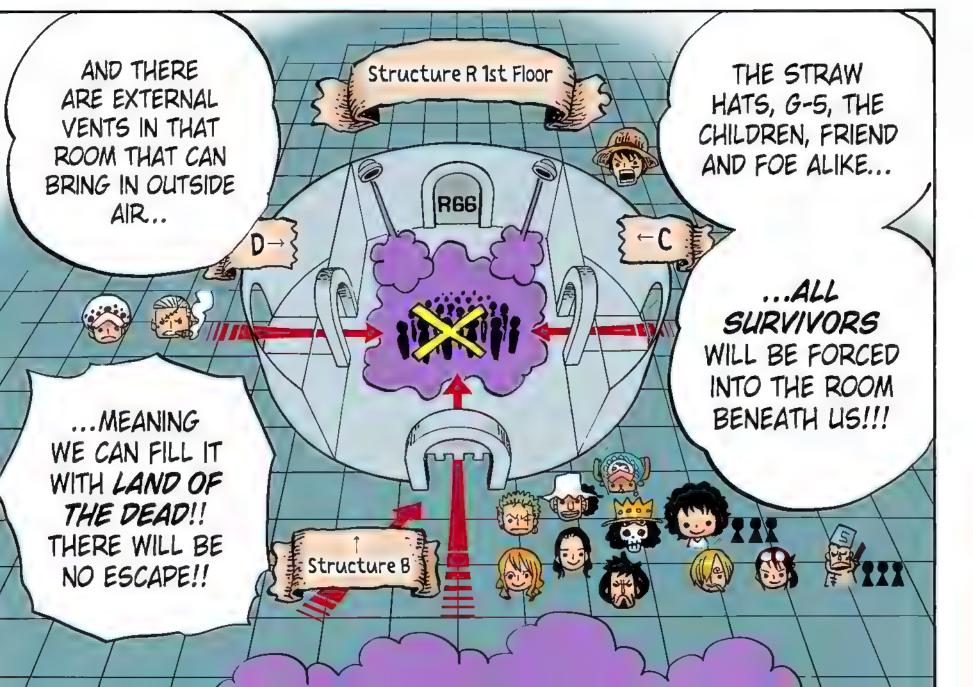

#### Brook ブルック

\* ながく こうがまり & \* もの となるも、大スター 手長族に捕まり見世物となるも、大スター \*ソウルキング、プルックとして合流。

「音楽家」 職営会3300万度

一堂に会し、島に戦火が拡がる!!ローの提案に乗り、「海賊同盟」を結んだルフィ達は、シーザー誘拐を企てるが失敗し、囚われの身に。そこで明かされた事実…。シーザーは島で化学兵器の実験をし、闇の仲買人に売ろうとしていた。その仲買人の一人が何と子供達誘拐事件の黒幕・ドフラミンゴだった!!全ては彼らの思惑通りに事が進んでいたが、ローのより事情により解放されたルフィ達が、その陰謀に立ち向かうべく、反撃に出る!!

#### Story · あらすじ・

2年の修業を経て、シャボンディ諸島に再集結を果たした麦わらの一味。彼らは魚人 島を経て、遂に最後の海、、新世界、へと辿り着く!!

上陸したPH島は、かつて政府の研究施設があり、今は賞金首となったシーザーが支配していた。そこへ、七武海になったロー、麦わらの一味と、それを追ってきた海軍がノ